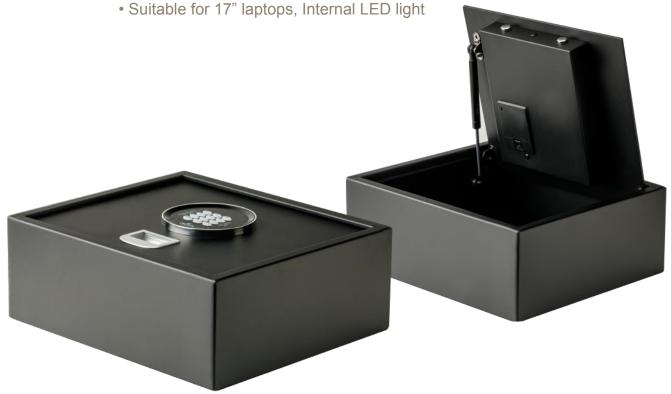

## Safe

article 47250. Safe Top Open

material Anti-rust powder coated finish

**size** L 350 x W 410 x H 150 mm

• Electronic drawer safe with backlit keypad

• User code, master code and override key open safe

• Illuminated keypad to operate it easily and clearly

· Motorized opening lock mechanism with gas bar

• 2 pcs Mechanical override key for emergency opening

Low battery warning and battery auto-check

· Last opening records can be stored and printed out by CEU

Interior carpet to protect your valuables to avoid scratch

• Pre-drilled anchor holes at back or base

Fixing bolts and 4AA batteries included

• LED electronic lock, 4-6 Digit code

• Wrongly input code for 3 times, hold on 5 minutes

• Interior carpet to protect your valuables